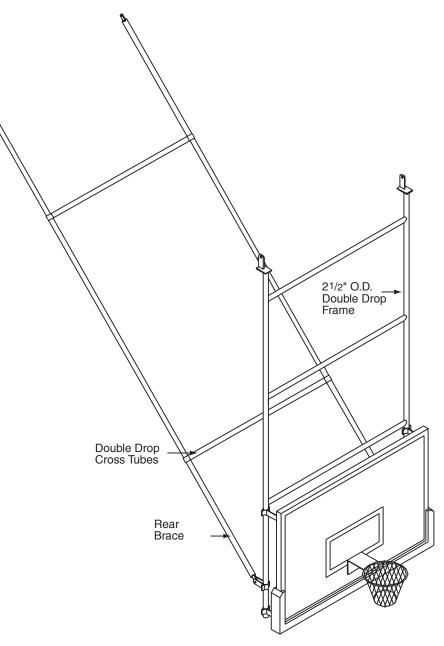

## **BASKETBALL BACKSTOPS DDTS-21**

DOUBLE-DROP, CEILING SUSPENDED, CEILING-BRACED

When a non-folding backstop is preferred, the DDTS-21 Basketball Backstop provides a ceilingsuspended, ceiling-braced, doubledrop frame, stationary backstop.

## **FEATURES:**

- Maximum attachment height 28' (8.5 m).
- 2 ½" (63.5 mm) Outside diameter double drop frame.