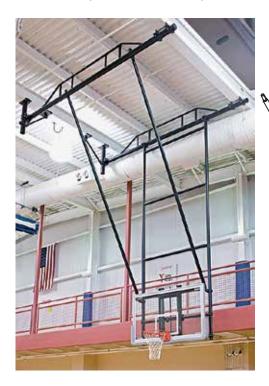

## **BASKETBALL BACKSTOPS DDTS-21**

DOUBLE-DROP, CEILING SUSPENDED, CEILING-BRACED

When a non-folding backstop is preferred, the DDTS-21 Basketball Backstop provides a ceilingsuspended, ceiling-braced, doubledrop frame, stationary backstop.

## **FEATURES:**

- Maximum attachment height 28' (8.5 m).
- 2 ½" (63.5 mm) Outside diameter double drop frame.